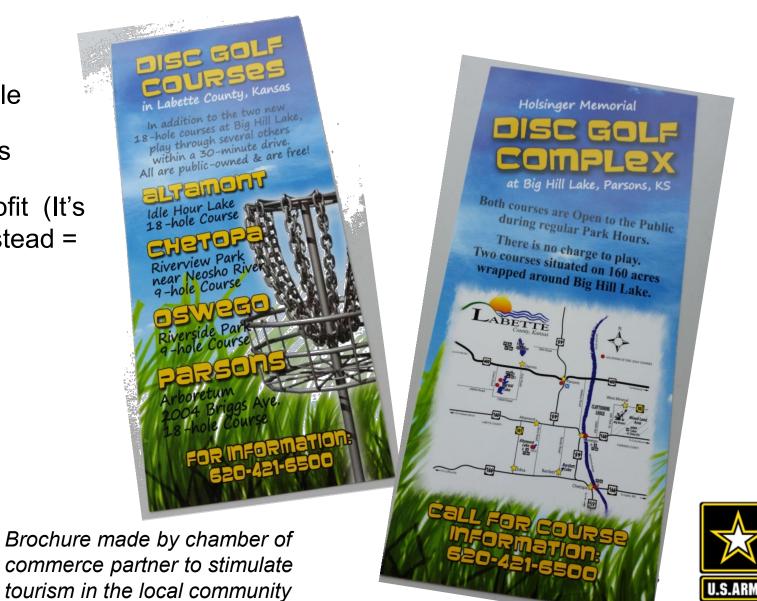

## Group Exercise: What Non Profits and For Profits are in Your Community?

- Break into teams of 3 or 4 for 10 minutes
- List organizations that are within 50-100 miles of your project.
  Examples are provided on the handouts.
- Think outside the box like there is no box!
- Even organizations that seemingly have no connection to the Corps may have an interest in working with us.
- Each group will work with an instructor and report their ideas